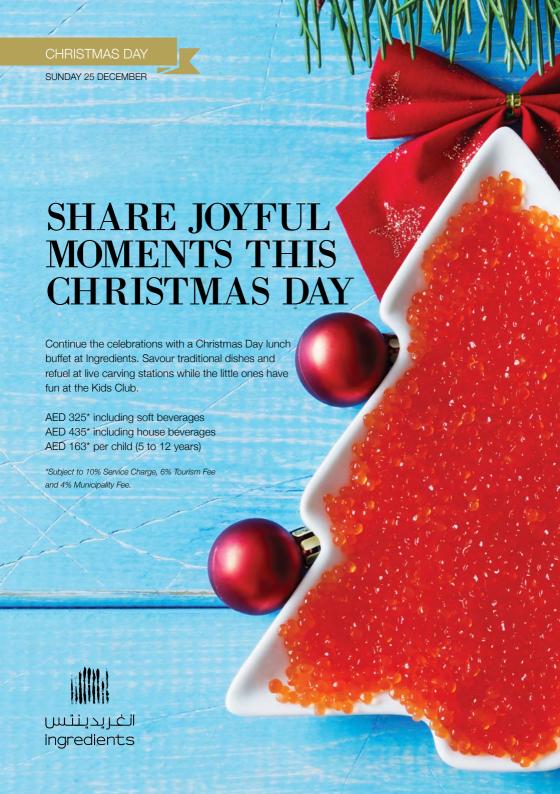

Celebrate Christmas Eve with a sumptuous buffet offering all the favourites such as foie gras, freshly shucked oysters, roasted turkey with all the trimmings and homemade sweets.

AED 325\* including soft beverages AED 435\* including house beverages AED 163\* per child (5 to 12 years)