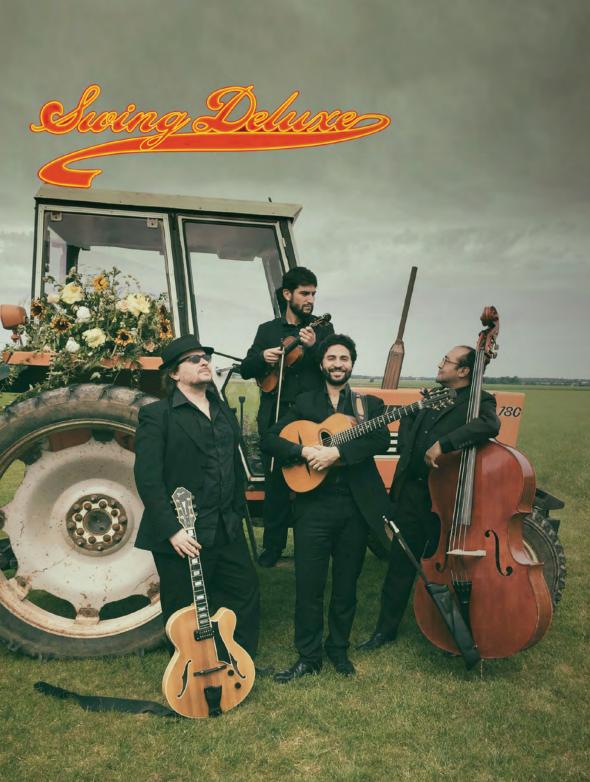

## THE BIG CHRISTMAS BRUNCH

Start the weekend festivities with friends at The Big Christmas Brunch at Ingredients, featuring seasonal favourites and live entertainment from French jazz band Swing Deluxe.

## FROM PARIS TO ABU DHABI FOR THE FESTIVE SEASON

Formed in 2003 by young Parisian musicians, Swing Deluxe fuses the great classics of French and American jazz from the 1930s to the 1950s, including Boris Vian, Charles Trenet, Frank Sinatra and Duke Ellington, with this distinctive French swing. Another great inspiration comes from guitarist Jean "Django" Reinhardt, noted for combining a dark, chromatic gypsy flavour with the swing articulation of the roaring Paris of the 1930s, also referred to as Gipsy Jazz or "Jazz Manouche".

Abu Dhabi will certainly have that swing this festive season as Anantara Eastern Mangroves and Qasr Al Sarab Desert Resort by Anantara play host for the second year to the Parisian band.

Reservations will be open from 1 December: Anantara Eastern Mangroves 02 656 1000 or emdining@anantara.com