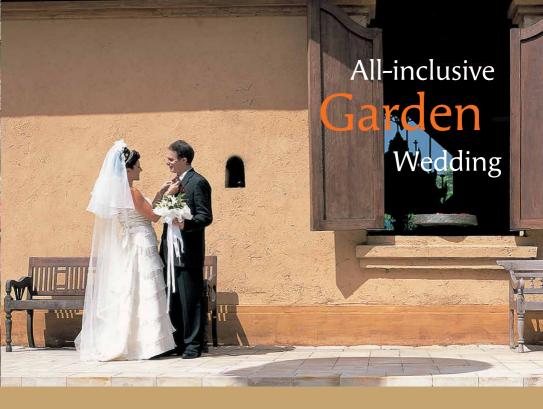

From countryside casual to scenic elegance, we'll ensure your dream garden wedding is perfect, while as part of this all-inclusive package you'll enjoy daily breakfast, return airport transfers, and two luxurious nights in a one-bedroom suite.

Perched amidst luxuriant tropical forests in the legendary Golden Triangle, our hilltop retreat is just as culturally rich as it is naturally beautiful, and offers a wealth of meaningful settings for your intimate garden wedding. Choose the Hill Top or Mae Khong Terrace for sweeping views over the confluence of the Mekong and Ruak Rivers, and the jungle-covered hills of Myanmar and Laos. Take comfort in the air conditioned Mae Khong Room, or make your vows in the Rice Paddy amidst the garden's twining bamboo and vibrant flowers. And afterwards, indulgent romance is yours to treasure together, with unique spa and dining journeys