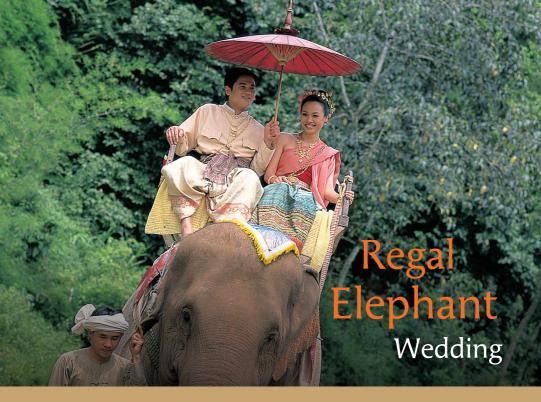

Soothing music and the sun softly setting against a tapestry of lush forest countryside creates a perfect harmony to the natural rhythm of your unique elephant entrance and departure.

Energise elegance with adventure. Draw on tradition with touches that are completely unique. Immerse yourselves in a setting that is comfortingly timeless, yet filled with moments that are utterly bespoke to you both. When you choose a Regal Elephant Wedding, this intriguing blend unravels in a seamless sequence of memorable experiences. From majestic elephant journeys to and from your ceremony, which can take place in a breathtaking range of locations, to the choice of Thai traditions or your own religious ceremony, as well as intimate spa and dining occasions, this package is designed with overwhelming romance in Anantara's surprising signature style.

### Package includes:

- Wedding garland
- Bouquet for bride
- Wedding cake
- A bottle of sparkling wine
- Ceremony decoration
- Bride and groom elephant rides to start and end ceremony
- Monks ceremony or other religious ceremony
- Live Thai Lanna classical music welcome during ceremony
- One private Dining by Design candlelit dinner at the rice paddy
- 45 minute massage

Your wedding commences with a truly one of a kind experience, by the groom riding in lofty, regal style atop an elephant, a long drum parade accompanying, toward his awaiting bride. Arriving at your choice of scenic ceremony location, the far reaching beauty of three countries, the mighty Mekong River, rolling countryside and lush bamboo forest provide a naturally dramatic backdrop for your vows. Then as newlyweds, your trusty steed carries you both back to our hilltop retreat, where your celebration that can be as joyously vibrant or romantically tranquil as you wish, enhanced later by indulgent spa and dining journeys.