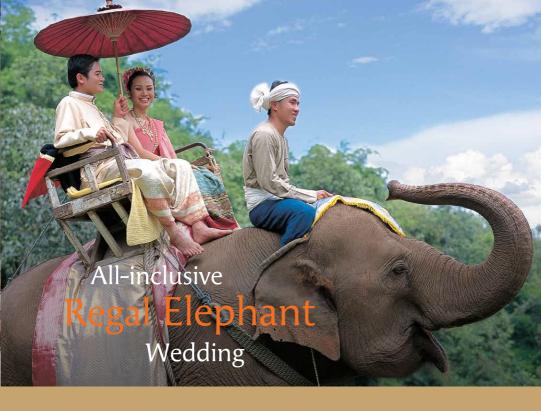

Soothing music and the sun softly setting against a tapestry of lush forest countryside creates a perfect harmony to the natural rhythm of your unique elephant entrance and departure.

Energise elegance with adventure. Draw on tradition with touches that are completely unique. Immerse yourselves in a setting that is comfortingly timeless, yet filled with moments that are utterly bespoke to you both. When you choose a Regal Elephant Wedding, this intriguing blend unravels in a seamless sequence of memorable experiences. From majestic elephant journeys to and from your ceremony, which can take place in a breathtaking range of locations, to the choice of Thai traditions or your own religious ceremony, as well as intimate spa and dining occasions, this package is designed with overwhelming romance in Anantara's surprising signature style.

Your wedding commences with a truly one of a kind experience, by the groom riding in lofty, regal style atop an elephant, a long drum parade accompanying, toward his awaiting bride. Arriving at your choice of scenic ceremony location, the far reaching beauty of three countries, the mighty Mekong River, rolling countryside and lush bamboo forest provide a naturally dramatic backdrop for your vows. Then as newlyweds, your trusty steed carries you both back to our hilltop retreat, where your celebration that can be as joyously vibrant or romantically tranquil as you wish, enhanced later by indulgent spa and dining journeys.