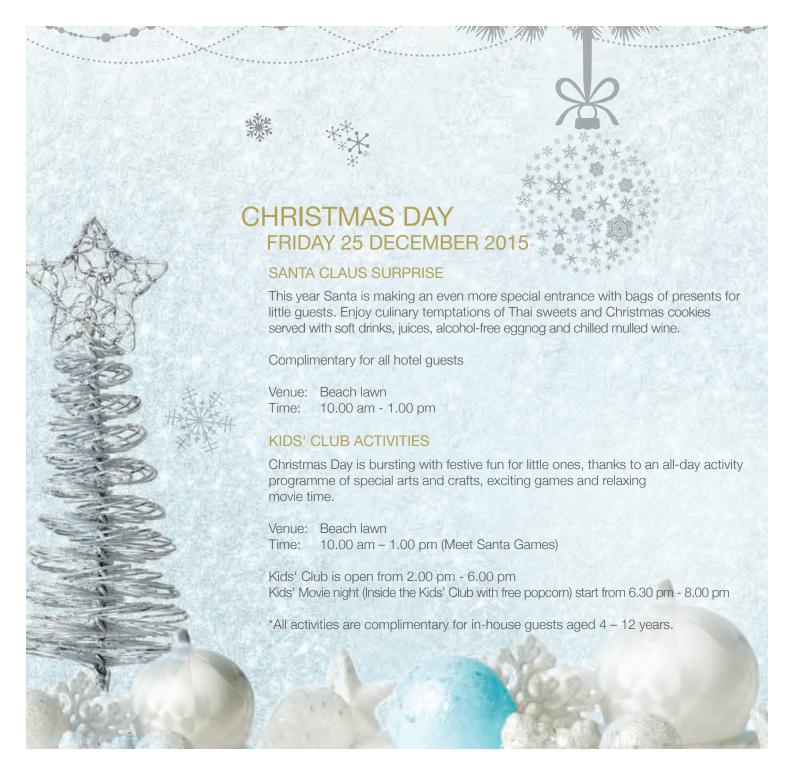

## CHRISTMAS EVE THURSDAY 24 DECEMBER 2015

#### CHRISTMAS EVE BARBECUE BUFFET DINNER

Meet Santa and listen to carol singers as you enjoy a grand buffet of gourmet appetisers and salad creations, a sensational array of smoked, cured and chilled seafood, as well as traditional Christmas roasted and grilled meats with all the trimmings. Round off the occasion with indulgent desserts, an ice cream station, chocolate fountain and international cheese selection.

Venue: Beach lawn

Time: 7.00 pm - 10.30 pm

Price: THB 4,200 nett per person, including soft drinks

THB 5,000 nett per person, including selected wines, local beers and soft drinks

THB 2,100 nett per child aged 4 – 12 years, including soft drinks

Entertainment: Carol Singers