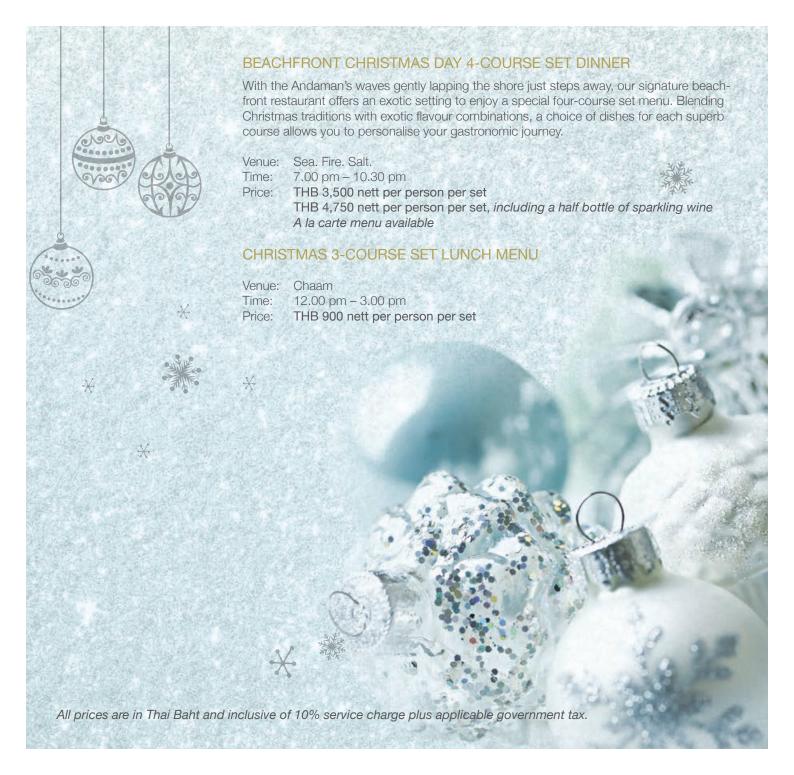

#### CHRISTMAS EVE 4-COURSE SET DINNER

A refined four-course menu invites you to tantalise your palate with a choice of expertly crafted dishes, each showcasing our chef's passion for creating exceptional flavours and stimulating taste journeys. Revel in ocean views and the festive sounds of carol singers.

Venue: Sea. Fire. Salt. Time: 7.00 pm – 10.30 pm

Price: THB 4,200 nett per person per set

Vegetarian set menu available.

**Entertainment: Carol Singers** 

All activities are complimentary for in-house guests aged 4 – 12 years.

All prices are in Thai Baht and inclusive of 10% service charge plus applicable government tax.