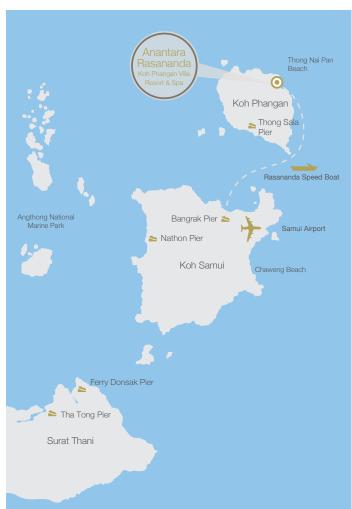

#### Scheduled Speedboat

THB 4,200 per person roundtrip or THB 2,600 per person one way. The current daily schedule for shared speedboat journeys departs from Koh Samui at 11.30 am and 4.30 pm, and from Anantara Rasananda at 9.30 am and 1.30 pm. The crossing takes approximately 40 minutes.

# Private Speedboat

THB 35,400 roundtrip or THB 22,000 one way per boat for a maximum of 6 people. Includes sparkling wine and canapés onboard. Available upon request from dawn to dusk, subject to weather conditions.

# **Public Ferry**

THB 2,500 per person roundtrip or THB 1,800 per person one way. Includes land transfer on Koh Samui, ferry ticket and land transfer on Koh Phangan.

All above modes of sea crossing include a complimentary car pick up/drop off service between Koh Samui International Airport or hotels in central Chaweng and Bang Rak, to Koh Samui's pier.

### PHANGAN GROUND TRANSFER

Pick up from Thong Sala or Haad Rin Pier to Anantara Rasananda is THB 2,300 one way by our private hotel car service for a maximum of 3 people, including complimentary water and cold towels.