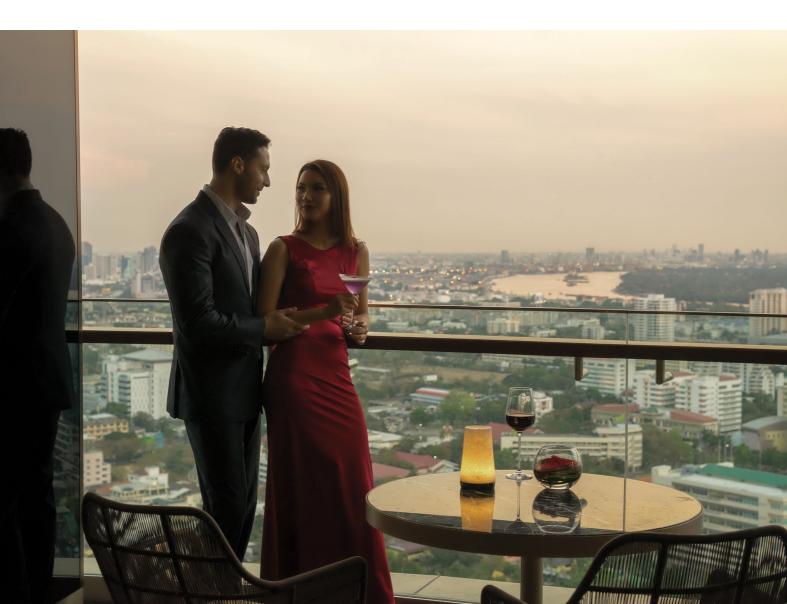

# DINE WITH DRAMATIC CITY VIEWS

Our stylish urban retreat and lofty city panorama set new trends for romance. Toast sweeping skyline views at ZOOM Sky Bar & Restaurant, our chill out rooftop venue.

Simply let us know your preferred dining time and we'll decorate an exquisite table for the occasion.

#### ZOOM Sky Bar & Restaurant

Celebrate romance with spectacular 360 degree views of Bangkok's skyline from our chicly designed rooftop chill out venue. Dine at a candlelit table or settle into an oversized couch on the secluded lower level, savouring a cool urban evening on top of the city.