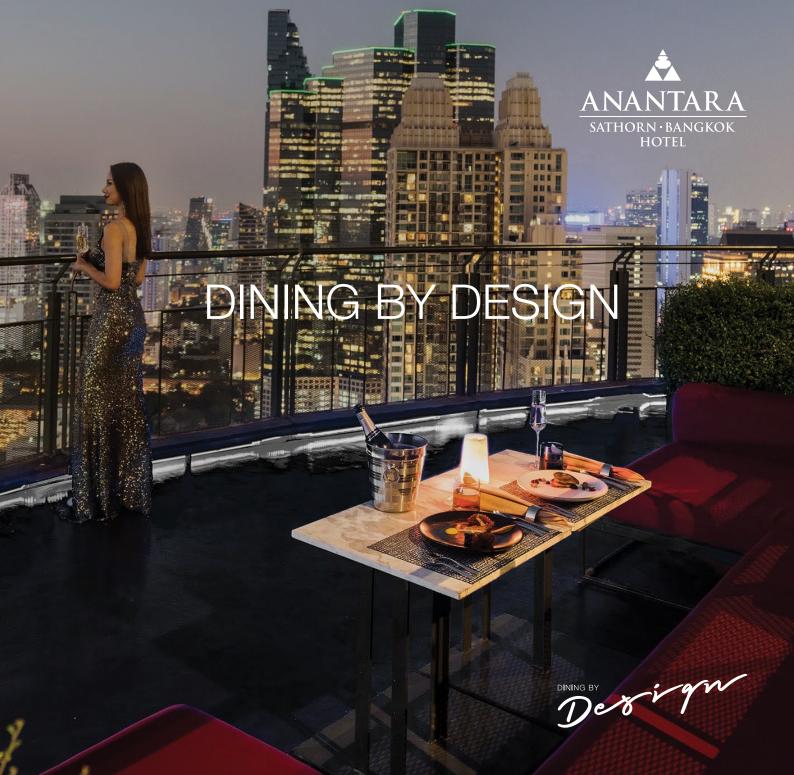

## **DINING BY DESIGN**

Anantara's signature private dining concept invites you to indulge in a unique culinary experience that is tailor made just for you. From an elevated dining setting and a choice of connoisseur menus, to a personal chef and butler, Dining by Design offers a journey that is utterly bespoke, undeniably romantic and completely unforgettable.

# DINE WITH DRAMATIC CITY VIEWS

Our stylish urban retreat and lofty city panorama set new trends for romance. Toast sweeping skyline views at ZOOM Sky Bar & Restaurant, our chill out rooftop venue.

Simply let us know your preferred dining time and we'll decorate an exquisite table for the occasion.

#### ZOOM Sky Bar & Restaurant

Celebrate romance with spectacular 360 degree views of Bangkok's skyline from our chicly designed rooftop chill out venue. Dine at a candlelit table or settle into an oversized couch on the secluded lower level, savouring a cool urban evening on top of the city.