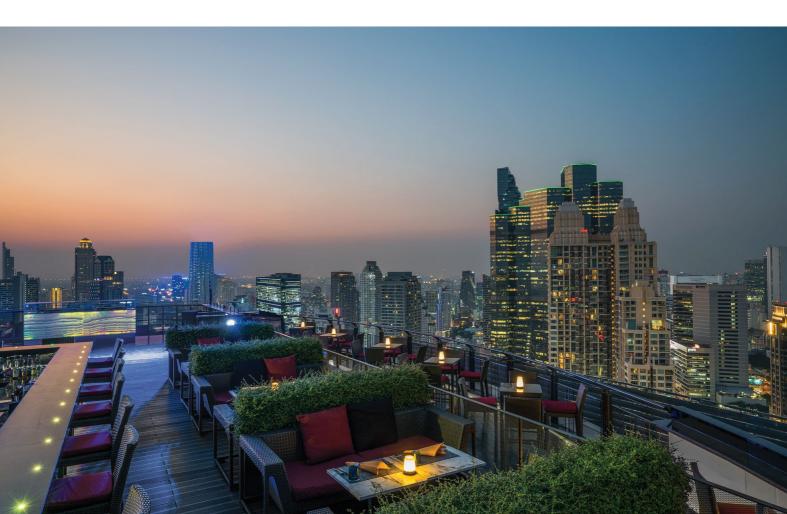

#### ZOOM Sky Bar & Restaurant

Celebrate romance with spectacular 360 degree views of Bangkok's skyline from our chicly designed rooftop chill out venue. Dine at a candlelit table or settle into an oversized couch on the secluded lower level, savouring a cool urban evening on top of the city.

#### Impeccable service

Matching the art of fine cuisine and the elegance of ZOOM Sky Bar & Restaurant, Dining by Designoffers a truly exclusive service style. Enjoy the discreet attention of a personal butler who will tend to your every need. Cherish each precious moment of your special dining journey, with flawless service that is warmly heartfelt.