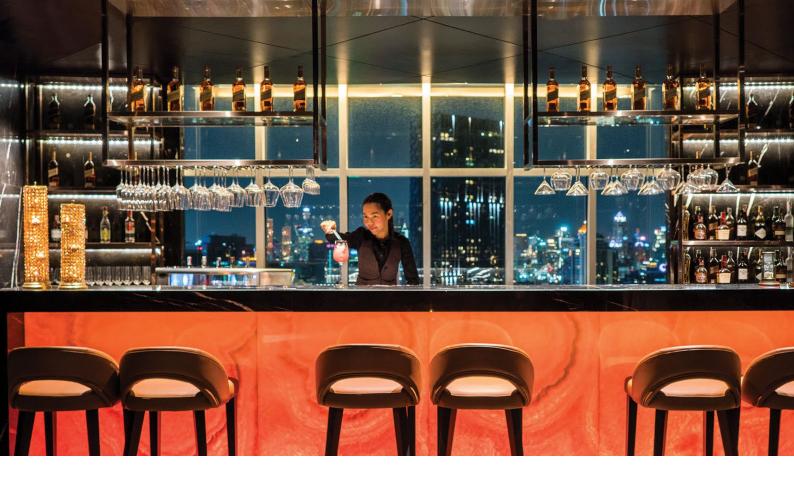

#### ZOOM Sky Bar & Restaurant

Celebrate romance with spectacular 360 degree views of Bangkok's skyline from our chicly designed rooftop chill out venue. Dine at a candlelit table or settle into an oversized couch on the secluded lower level, savouring a cool urban evening on top of the city.

#### Impeccable service

Matching the art of fine cuisine and the elegance of ZOOM Sky Bar & Restaurant, Dining by Designoffers a truly exclusive service style. Enjoy the discreet attention of a personal butler who will tend to your every need. Cherish each precious moment of your special dining journey, with flawless service that is warmly heartfelt.