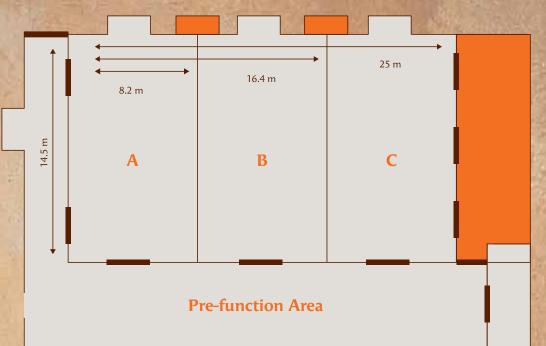

#### Liwa Ballroom (365sqm)

Whatever the nature and style of your occasion, the grand Liwa Ballroom offers a palatial meeting, conference or banquet setting for up to 300 guests, complemented by imposing views over the desert dunes. Add a unique touch to your celebrations with dark wood furnishings, plush carpets and Arabian chandeliers. The space can also be split into three separate rooms, each hosting up to 70 guests.

|                                   | Floor (m)  | Total Area (sqm)                                                                                                                                                                                                                                                                                                                                                                                                                                                                                                                                                                                                                                                                                                                                                                                                                                                                                                                                                                                                                                                                                                                                                                                                                                                                                                                                                                                                                                                                                                                                                                                                                                                                                                                                                                                                                                                                                                                                                                                                                                                                                                               | Ceiling Height (m)                                                                                                                                                                                                                                                                                                                                                                                                                                                                                                                                                                                                                                                                                                                                                                                                                                                                                                                                                                                                                                                                                                                                                                                                                                                                                                                                                                                                                                                                                                                                                                                                                                                                                                                                                                                                                                                                 |  |  |  |
|-----------------------------------|------------|--------------------------------------------------------------------------------------------------------------------------------------------------------------------------------------------------------------------------------------------------------------------------------------------------------------------------------------------------------------------------------------------------------------------------------------------------------------------------------------------------------------------------------------------------------------------------------------------------------------------------------------------------------------------------------------------------------------------------------------------------------------------------------------------------------------------------------------------------------------------------------------------------------------------------------------------------------------------------------------------------------------------------------------------------------------------------------------------------------------------------------------------------------------------------------------------------------------------------------------------------------------------------------------------------------------------------------------------------------------------------------------------------------------------------------------------------------------------------------------------------------------------------------------------------------------------------------------------------------------------------------------------------------------------------------------------------------------------------------------------------------------------------------------------------------------------------------------------------------------------------------------------------------------------------------------------------------------------------------------------------------------------------------------------------------------------------------------------------------------------------------|------------------------------------------------------------------------------------------------------------------------------------------------------------------------------------------------------------------------------------------------------------------------------------------------------------------------------------------------------------------------------------------------------------------------------------------------------------------------------------------------------------------------------------------------------------------------------------------------------------------------------------------------------------------------------------------------------------------------------------------------------------------------------------------------------------------------------------------------------------------------------------------------------------------------------------------------------------------------------------------------------------------------------------------------------------------------------------------------------------------------------------------------------------------------------------------------------------------------------------------------------------------------------------------------------------------------------------------------------------------------------------------------------------------------------------------------------------------------------------------------------------------------------------------------------------------------------------------------------------------------------------------------------------------------------------------------------------------------------------------------------------------------------------------------------------------------------------------------------------------------------------|--|--|--|
| Liwa Ballroom                     | 25 x 14.5  | 365                                                                                                                                                                                                                                                                                                                                                                                                                                                                                                                                                                                                                                                                                                                                                                                                                                                                                                                                                                                                                                                                                                                                                                                                                                                                                                                                                                                                                                                                                                                                                                                                                                                                                                                                                                                                                                                                                                                                                                                                                                                                                                                            | 5.3                                                                                                                                                                                                                                                                                                                                                                                                                                                                                                                                                                                                                                                                                                                                                                                                                                                                                                                                                                                                                                                                                                                                                                                                                                                                                                                                                                                                                                                                                                                                                                                                                                                                                                                                                                                                                                                                                |  |  |  |
| Liwa Ballroom (A)                 | 8.2 x 14.5 | 120                                                                                                                                                                                                                                                                                                                                                                                                                                                                                                                                                                                                                                                                                                                                                                                                                                                                                                                                                                                                                                                                                                                                                                                                                                                                                                                                                                                                                                                                                                                                                                                                                                                                                                                                                                                                                                                                                                                                                                                                                                                                                                                            | 5.3                                                                                                                                                                                                                                                                                                                                                                                                                                                                                                                                                                                                                                                                                                                                                                                                                                                                                                                                                                                                                                                                                                                                                                                                                                                                                                                                                                                                                                                                                                                                                                                                                                                                                                                                                                                                                                                                                |  |  |  |
| Liwa Ballroom (B)                 | 8.2 x 14.5 | 120                                                                                                                                                                                                                                                                                                                                                                                                                                                                                                                                                                                                                                                                                                                                                                                                                                                                                                                                                                                                                                                                                                                                                                                                                                                                                                                                                                                                                                                                                                                                                                                                                                                                                                                                                                                                                                                                                                                                                                                                                                                                                                                            | 5.3                                                                                                                                                                                                                                                                                                                                                                                                                                                                                                                                                                                                                                                                                                                                                                                                                                                                                                                                                                                                                                                                                                                                                                                                                                                                                                                                                                                                                                                                                                                                                                                                                                                                                                                                                                                                                                                                                |  |  |  |
| Liwa Ballroom (C)                 | 8.2 x 14.5 | 120                                                                                                                                                                                                                                                                                                                                                                                                                                                                                                                                                                                                                                                                                                                                                                                                                                                                                                                                                                                                                                                                                                                                                                                                                                                                                                                                                                                                                                                                                                                                                                                                                                                                                                                                                                                                                                                                                                                                                                                                                                                                                                                            | 5.3                                                                                                                                                                                                                                                                                                                                                                                                                                                                                                                                                                                                                                                                                                                                                                                                                                                                                                                                                                                                                                                                                                                                                                                                                                                                                                                                                                                                                                                                                                                                                                                                                                                                                                                                                                                                                                                                                |  |  |  |
| Antarah Boardroom                 | 4.6 x 6.5  | 30                                                                                                                                                                                                                                                                                                                                                                                                                                                                                                                                                                                                                                                                                                                                                                                                                                                                                                                                                                                                                                                                                                                                                                                                                                                                                                                                                                                                                                                                                                                                                                                                                                                                                                                                                                                                                                                                                                                                                                                                                                                                                                                             | 5.3                                                                                                                                                                                                                                                                                                                                                                                                                                                                                                                                                                                                                                                                                                                                                                                                                                                                                                                                                                                                                                                                                                                                                                                                                                                                                                                                                                                                                                                                                                                                                                                                                                                                                                                                                                                                                                                                                |  |  |  |
| Ablah Boardroom                   | 4.6 x 6.5  | 30                                                                                                                                                                                                                                                                                                                                                                                                                                                                                                                                                                                                                                                                                                                                                                                                                                                                                                                                                                                                                                                                                                                                                                                                                                                                                                                                                                                                                                                                                                                                                                                                                                                                                                                                                                                                                                                                                                                                                                                                                                                                                                                             | 5.3                                                                                                                                                                                                                                                                                                                                                                                                                                                                                                                                                                                                                                                                                                                                                                                                                                                                                                                                                                                                                                                                                                                                                                                                                                                                                                                                                                                                                                                                                                                                                                                                                                                                                                                                                                                                                                                                                |  |  |  |
| - I Company and the second second |            | and the second s | and the second sec |  |  |  |