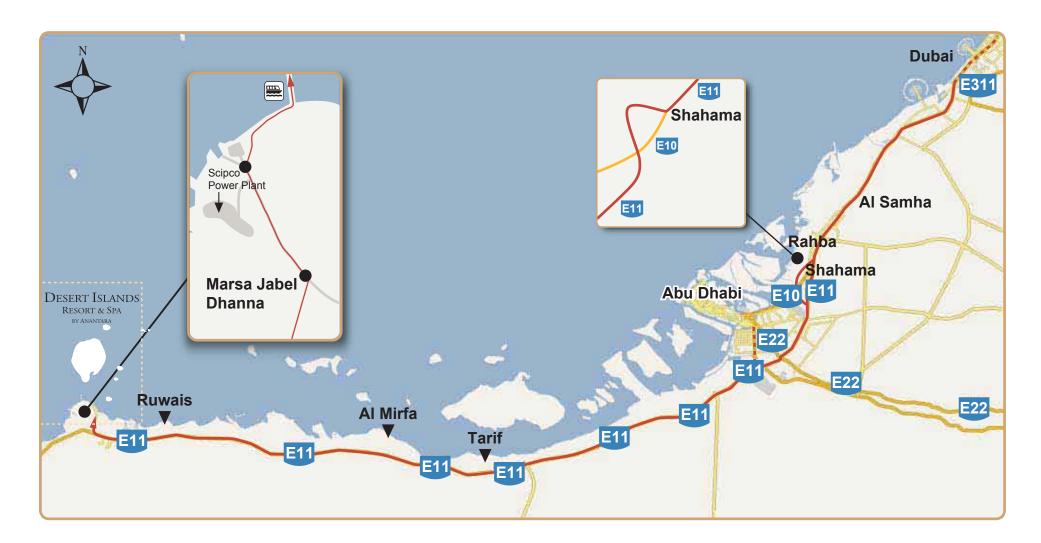

## **Getting there**

#### From Dubai

Head towards Abu Dhabi using the E11 road (Sheikh Zayed Road). Once you pass Al Rahba City or Al Rahba Hospital, take the exit at Shahama, signposted Al Mafraq or Tarif or Al Sila (going up the bridge) and follow the sign for Tarif or Sila leading back to the E11 road. Drive straight until you pass Tarif, Mirfa and Baynoona. Take Exit 113. At the first roundabout proceed straight, following signs to Jabel Dhanna. At the second, turn left (following signs to Shuwaihat) and at the third roundabout turn right, following signs to Sir Bani Yas Jetty. This will lead you to the boat to Sir Bani Yas Island.

### From Abu Dhabi

Proceed on the E11 in the direction of Mussafah, Tarif and Mirfa. Continue straight until you pass Tarif, Mirfa and Baynoona. Take Exit 113. At the first roundabout proceed straight, following signs to Jabel Dhanna. At the second, turn left (following signs to Shuwaihat) and at the third roundabout turn right, following signs to Sir Bani Yas Jetty. This will lead you to the boat to Sir Bani Yas Island.