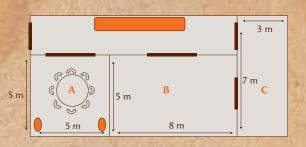

## **Dhabi Ballroom**

|                          | Floor (m) | Total Area (sqm) | Ceiling Height (m) |  |
|--------------------------|-----------|------------------|--------------------|--|
| Dhabi Ballroom 1-3       | 30 x 17.5 | 525              | 5.3                |  |
| Dhabi Ballroom 1, 2 or 3 | 10 x 17.5 | 175              | 5.3                |  |
| Al Maha 1 & 2            | 6 x 12    | 75               | 3.8                |  |
| Al Maha 1 or 2           | 6 x 6     | 35               | 3.8                |  |
| Al Anood 3 & 4           | 8 x 11    | 90               | 3.8                |  |
| Al Anood 3 or 4          | 8 x 8     | 65               | 3.8                |  |
| Al Ghizlan 5 & 6         | 8 x 11    | 90               | 3.8                |  |
| Al Ghizlan 5 or 6        | 8 x 8     | 65               | 3.8                |  |
| Al Reem (B)              | 5 x 8     | 40               | 3                  |  |
| Llama (C)                | 5 x 7     | 35               | 5                  |  |
| Oryx (A) 5 x 5           |           | 25               | 3                  |  |

| Theatre Classroom Boardroom U-Shape Banquet Reception  Dhabi Ballroom 1-3                                                                                                                                                                                                                                                                                                                                                                                                                                                                                                                                                                                                                                                                                                                                                                                                                                                                                                                                                 |                    |         |           |           |    |         |           |
|---------------------------------------------------------------------------------------------------------------------------------------------------------------------------------------------------------------------------------------------------------------------------------------------------------------------------------------------------------------------------------------------------------------------------------------------------------------------------------------------------------------------------------------------------------------------------------------------------------------------------------------------------------------------------------------------------------------------------------------------------------------------------------------------------------------------------------------------------------------------------------------------------------------------------------------------------------------------------------------------------------------------------|--------------------|---------|-----------|-----------|----|---------|-----------|
| Theatre         Classroom         Boardroom         U-Shape         Banquet         Reception           Dhabi Ballroom 1-3         460         315         -         95         320         550           Dhabi Ballroom 1         130         95         -         45         80         155           Dhabi Ballroom 2         130         95         -         45         80         155           Dhabi Ballroom 3         130         95         -         45         80         155           Al Maha 1 & 2         60         30         -         25         -         -           Al Maha 1         25         20         -         -         -         -           Al Maha 2         25         20         -         -         -         -           Al Anood 3 & 4         70         55         -         30         -         -           Al Anood 4         30         20         -         -         -         -           Al Ghizlan 5 & 6         70         55         -         30         -         - |                    | 0000    |           |           |    |         | Y         |
| Dhabi Ballroom 1         130         95         -         45         80         155           Dhabi Ballroom 2         130         95         -         45         80         155           Dhabi Ballroom 3         130         95         -         45         80         155           Al Maha 1 & 2         60         30         -         25         -         -           Al Maha 1         25         20         -         -         -         -           Al Maha 2         25         20         -         -         -         -           Al Anood 3 & 4         70         55         -         30         -         -           Al Anood 3         30         20         -         -         -         -           Al Anood 4         30         20         -         -         -         -           Al Ghizlan 5 & 6         70         55         -         30         -         -                                                                                                                        |                    | Theatre | Classroom | Boardroom |    | Banquet | Reception |
| Dhabi Ballroom 2       130       95       -       45       80       155         Dhabi Ballroom 3       130       95       -       45       80       155         Al Maha 1 & 2       60       30       -       25       -       -         Al Maha 1       25       20       -       -       -       -         Al Maha 2       25       20       -       -       -       -         Al Anood 3 & 4       70       55       -       30       -       -         Al Anood 3       30       20       -       -       -       -         Al Anood 4       30       20       -       -       -       -         Al Ghizlan 5 & 6       70       55       -       30       -       -                                                                                                                                                                                                                                                                                                                                                  | Dhabi Ballroom 1-3 | 460     | 315       | -         | 95 | 320     | 550       |
| Dhabi Ballroom 3       130       95       -       45       80       155         Al Maha 1 & 2       60       30       -       25       -       -         Al Maha 1       25       20       -       -       -       -       -         Al Maha 2       25       20       -       -       -       -       -         Al Anood 3 & 4       70       55       -       30       -       -       -         Al Anood 3       30       20       -       -       -       -       -         Al Anood 4       30       20       -       -       -       -       -         Al Ghizlan 5 & 6       70       55       -       30       -       -       -                                                                                                                                                                                                                                                                                                                                                                                  | Dhabi Ballroom 1   | 130     | 95        | -         | 45 | 80      | 155       |
| Al Maha 1 & 2 60 30 - 25                                                                                                                                                                                                                                                                                                                                                                                                                                                                                                                                                                                                                                                                                                                                                                                                                                                                                                                                                                                                  | Dhabi Ballroom 2   | 130     | 95        | -         | 45 | 80      | 155       |
| Al Maha 1 25 20                                                                                                                                                                                                                                                                                                                                                                                                                                                                                                                                                                                                                                                                                                                                                                                                                                                                                                                                                                                                           | Dhabi Ballroom 3   | 130     | 95        | -         | 45 | 80      | 155       |
| Al Maha 2 25 20                                                                                                                                                                                                                                                                                                                                                                                                                                                                                                                                                                                                                                                                                                                                                                                                                                                                                                                                                                                                           | Al Maha 1 & 2      | 60      | 30        | -         | 25 | -       | -         |
| Al Anood 3 & 4 70 55 - 30 Al Anood 3 & 4 30 20                                                                                                                                                                                                                                                                                                                                                                                                                                                                                                                                                                                                                                                                                                                                                                                                                                                                                                                                                                            | Al Maha 1          | 25      | 20        | -         | -  | -       | -         |
| Al Anood 3 30 20                                                                                                                                                                                                                                                                                                                                                                                                                                                                                                                                                                                                                                                                                                                                                                                                                                                                                                                                                                                                          | Al Maha 2          | 25      | 20        | -         | -  | -       | -         |
| Al Anood 4 30 20 Al Ghizlan 5 & 6 70 55 - 30                                                                                                                                                                                                                                                                                                                                                                                                                                                                                                                                                                                                                                                                                                                                                                                                                                                                                                                                                                              | Al Anood 3 & 4     | 70      | 55        | -         | 30 | -       | -         |
| Al Ghizlan 5 & 6 70 55 - 30                                                                                                                                                                                                                                                                                                                                                                                                                                                                                                                                                                                                                                                                                                                                                                                                                                                                                                                                                                                               | Al Anood 3         | 30      | 20        | -         | -  | -       | -         |
|                                                                                                                                                                                                                                                                                                                                                                                                                                                                                                                                                                                                                                                                                                                                                                                                                                                                                                                                                                                                                           | Al Anood 4         | 30      | 20        | -         | -  | -       | -         |
|                                                                                                                                                                                                                                                                                                                                                                                                                                                                                                                                                                                                                                                                                                                                                                                                                                                                                                                                                                                                                           | Al Ghizlan 5 & 6   | 70      | 55        | -         | 30 | -       | -         |
| Al Ghizlan 5   30   20   -   -   -   -                                                                                                                                                                                                                                                                                                                                                                                                                                                                                                                                                                                                                                                                                                                                                                                                                                                                                                                                                                                    | Al Ghizlan 5       | 30      | 20        | -         | -  | -       | -         |
| Al Ghizlan 6 30 20                                                                                                                                                                                                                                                                                                                                                                                                                                                                                                                                                                                                                                                                                                                                                                                                                                                                                                                                                                                                        | Al Ghizlan 6       | 30      | 20        | -         | -  | -       | -         |
| Al Reem (B) 30 15 15 15 -                                                                                                                                                                                                                                                                                                                                                                                                                                                                                                                                                                                                                                                                                                                                                                                                                                                                                                                                                                                                 | Al Reem (B)        | 30      | 15        | 15        | 15 | 15      | -         |
| Llama (C) 20 10 15 10 15 -                                                                                                                                                                                                                                                                                                                                                                                                                                                                                                                                                                                                                                                                                                                                                                                                                                                                                                                                                                                                | Llama (C)          | 20      | 10        | 15        | 10 | 15      | -         |
| Oryx (A) 10 -                                                                                                                                                                                                                                                                                                                                                                                                                                                                                                                                                                                                                                                                                                                                                                                                                                                                                                                                                                                                             | Oryx (A)           | -       | -         | -         | -  | 10      | -         |