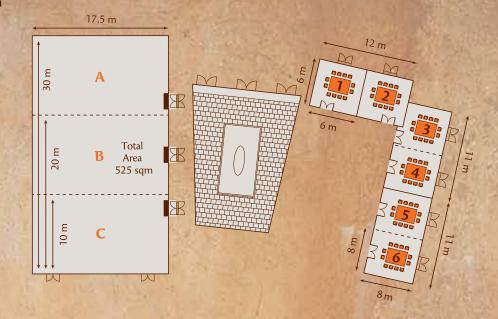

## Dhabi Ballroom (525sqm)

Celebrate large scale events at the elegant Dhabi Ballroom, accommodating up to 460 guests. Enjoy the latest audiovisual equipment, complemented by magnificent catering options. The ballroom can be divided into three individual rooms, each of which can accommodate up to 130 guests depending upon set-up.

## **Dhabi Ballroom**

|                          | Floor (m) | Total Area (sqm) | Ceiling Height (m) |  |
|--------------------------|-----------|------------------|--------------------|--|
| Dhabi Ballroom 1-3       | 30 x 17.5 | 525              | 5.3                |  |
| Dhabi Ballroom 1, 2 or 3 | 10 x 17.5 | 175              | 5.3                |  |
| Al Maha 1 & 2            | 6 x 12    | 75               | 3.8                |  |
| Al Maha 1 or 2           | 6 x 6     | 35               | 3.8                |  |
| Al Anood 3 & 4           | 8 x 11    | 90               | 3.8                |  |
| Al Anood 3 or 4          | 8 x 8     | 65               | 3.8                |  |
| Al Ghizlan 5 & 6         | 8 x 11    | 90               | 3.8                |  |
| Al Ghizlan 5 or 6        | 8 x 8     | 65               | 3.8                |  |
| Al Reem (B)              | 5 x 8     | 40               | 3                  |  |
| Llama (C)                | 5 x 7     | 35               | 5                  |  |
| Oryx (A) 5 x 5           |           | 25               | 3                  |  |

| Theatre Classroom Boardroom U-Shape Banquet Reception  Dhabi Ballroom 1-3                                                                                                                                                                                                                                                                                                                                                                                                                                                                                                                                                                                                                                                                                                                                                                                                                                                                                                                                                 |                    |         |           |           |    |         |           |
|---------------------------------------------------------------------------------------------------------------------------------------------------------------------------------------------------------------------------------------------------------------------------------------------------------------------------------------------------------------------------------------------------------------------------------------------------------------------------------------------------------------------------------------------------------------------------------------------------------------------------------------------------------------------------------------------------------------------------------------------------------------------------------------------------------------------------------------------------------------------------------------------------------------------------------------------------------------------------------------------------------------------------|--------------------|---------|-----------|-----------|----|---------|-----------|
| Theatre         Classroom         Boardroom         U-Shape         Banquet         Reception           Dhabi Ballroom 1-3         460         315         -         95         320         550           Dhabi Ballroom 1         130         95         -         45         80         155           Dhabi Ballroom 2         130         95         -         45         80         155           Dhabi Ballroom 3         130         95         -         45         80         155           Al Maha 1 & 2         60         30         -         25         -         -           Al Maha 1         25         20         -         -         -         -           Al Maha 2         25         20         -         -         -         -           Al Anood 3 & 4         70         55         -         30         -         -           Al Anood 4         30         20         -         -         -         -           Al Ghizlan 5 & 6         70         55         -         30         -         - |                    | 0000    |           |           |    |         | Y         |
| Dhabi Ballroom 1         130         95         -         45         80         155           Dhabi Ballroom 2         130         95         -         45         80         155           Dhabi Ballroom 3         130         95         -         45         80         155           Al Maha 1 & 2         60         30         -         25         -         -           Al Maha 1         25         20         -         -         -         -           Al Maha 2         25         20         -         -         -         -           Al Anood 3 & 4         70         55         -         30         -         -           Al Anood 3         30         20         -         -         -         -           Al Anood 4         30         20         -         -         -         -           Al Ghizlan 5 & 6         70         55         -         30         -         -                                                                                                                        |                    | Theatre | Classroom | Boardroom |    | Banquet | Reception |
| Dhabi Ballroom 2       130       95       -       45       80       155         Dhabi Ballroom 3       130       95       -       45       80       155         Al Maha 1 & 2       60       30       -       25       -       -         Al Maha 1       25       20       -       -       -       -         Al Maha 2       25       20       -       -       -       -         Al Anood 3 & 4       70       55       -       30       -       -         Al Anood 3       30       20       -       -       -       -         Al Anood 4       30       20       -       -       -       -         Al Ghizlan 5 & 6       70       55       -       30       -       -                                                                                                                                                                                                                                                                                                                                                  | Dhabi Ballroom 1-3 | 460     | 315       | -         | 95 | 320     | 550       |
| Dhabi Ballroom 3       130       95       -       45       80       155         Al Maha 1 & 2       60       30       -       25       -       -         Al Maha 1       25       20       -       -       -       -       -         Al Maha 2       25       20       -       -       -       -       -         Al Anood 3 & 4       70       55       -       30       -       -       -         Al Anood 3       30       20       -       -       -       -       -         Al Anood 4       30       20       -       -       -       -       -         Al Ghizlan 5 & 6       70       55       -       30       -       -       -                                                                                                                                                                                                                                                                                                                                                                                  | Dhabi Ballroom 1   | 130     | 95        | -         | 45 | 80      | 155       |
| Al Maha 1 & 2 60 30 - 25                                                                                                                                                                                                                                                                                                                                                                                                                                                                                                                                                                                                                                                                                                                                                                                                                                                                                                                                                                                                  | Dhabi Ballroom 2   | 130     | 95        | -         | 45 | 80      | 155       |
| Al Maha 1 25 20                                                                                                                                                                                                                                                                                                                                                                                                                                                                                                                                                                                                                                                                                                                                                                                                                                                                                                                                                                                                           | Dhabi Ballroom 3   | 130     | 95        | -         | 45 | 80      | 155       |
| Al Maha 2 25 20                                                                                                                                                                                                                                                                                                                                                                                                                                                                                                                                                                                                                                                                                                                                                                                                                                                                                                                                                                                                           | Al Maha 1 & 2      | 60      | 30        | -         | 25 | -       | -         |
| Al Anood 3 & 4 70 55 - 30 Al Anood 3 & 4 30 20                                                                                                                                                                                                                                                                                                                                                                                                                                                                                                                                                                                                                                                                                                                                                                                                                                                                                                                                                                            | Al Maha 1          | 25      | 20        | -         | -  | -       | -         |
| Al Anood 3 30 20                                                                                                                                                                                                                                                                                                                                                                                                                                                                                                                                                                                                                                                                                                                                                                                                                                                                                                                                                                                                          | Al Maha 2          | 25      | 20        | -         | -  | -       | -         |
| Al Anood 4 30 20 Al Ghizlan 5 & 6 70 55 - 30                                                                                                                                                                                                                                                                                                                                                                                                                                                                                                                                                                                                                                                                                                                                                                                                                                                                                                                                                                              | Al Anood 3 & 4     | 70      | 55        | -         | 30 | -       | -         |
| Al Ghizlan 5 & 6 70 55 - 30                                                                                                                                                                                                                                                                                                                                                                                                                                                                                                                                                                                                                                                                                                                                                                                                                                                                                                                                                                                               | Al Anood 3         | 30      | 20        | -         | -  | -       | -         |
|                                                                                                                                                                                                                                                                                                                                                                                                                                                                                                                                                                                                                                                                                                                                                                                                                                                                                                                                                                                                                           | Al Anood 4         | 30      | 20        | -         | -  | -       | -         |
|                                                                                                                                                                                                                                                                                                                                                                                                                                                                                                                                                                                                                                                                                                                                                                                                                                                                                                                                                                                                                           | Al Ghizlan 5 & 6   | 70      | 55        | -         | 30 | -       | -         |
| Al Ghizlan 5   30   20   -   -   -   -                                                                                                                                                                                                                                                                                                                                                                                                                                                                                                                                                                                                                                                                                                                                                                                                                                                                                                                                                                                    | Al Ghizlan 5       | 30      | 20        | -         | -  | -       | -         |
| Al Ghizlan 6 30 20                                                                                                                                                                                                                                                                                                                                                                                                                                                                                                                                                                                                                                                                                                                                                                                                                                                                                                                                                                                                        | Al Ghizlan 6       | 30      | 20        | -         | -  | -       | -         |
| Al Reem (B) 30 15 15 15 -                                                                                                                                                                                                                                                                                                                                                                                                                                                                                                                                                                                                                                                                                                                                                                                                                                                                                                                                                                                                 | Al Reem (B)        | 30      | 15        | 15        | 15 | 15      | -         |
| Llama (C) 20 10 15 10 15 -                                                                                                                                                                                                                                                                                                                                                                                                                                                                                                                                                                                                                                                                                                                                                                                                                                                                                                                                                                                                | Llama (C)          | 20      | 10        | 15        | 10 | 15      | -         |
| Oryx (A) 10 -                                                                                                                                                                                                                                                                                                                                                                                                                                                                                                                                                                                                                                                                                                                                                                                                                                                                                                                                                                                                             | Oryx (A)           | -       | -         | -         | -  | 10      | -         |