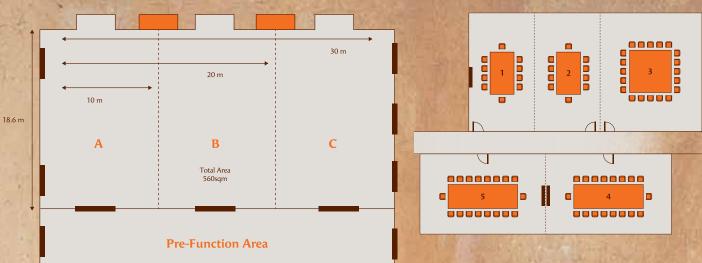

## Mangroves Ballroom (560sqm)

This luxurious and inviting space is ideal for hosting your next special occasion, accommodating up to 550 guests. According to your individual requirements, this versatile space can be used in its entirety or split into three separate sections. Enjoy the generous pre-function area, which provides a comfortable space to relax in or for pre-dinner event drinks.

Tides - Level 2

| A Battern                             | Floor<br>(m) | Total Area<br>(sqm) | Ceiling Height<br>(m) | Location |  |
|---------------------------------------|--------------|---------------------|-----------------------|----------|--|
| Mangroves Ballroom                    | 30 x 18.6    | 560                 | 5.3                   | Level 1  |  |
| Mangroves Ballroom<br>(A)+(B)         | 20 x 18.6    | 370                 | 5.3                   | Level 1  |  |
| Mangroves Ballroom<br>(A), (B) or (C) | 10 x 18.6    | 185                 | 5.3                   | Level 1  |  |
| Pre-function area                     | 10 x 32      | 320                 | 5.3                   | Level 1  |  |
| Conference Lobby                      | 20 x 8       | 160                 | 5.3                   | Level 1  |  |
| Majlis                                | 6 x 12       | 75                  | 2.4                   | Level 1  |  |
| Tides 1                               | 6 x 4        | 25                  | 2.4                   | Level 2  |  |
| Tides 2                               | 6 x 4        | 25                  | 2.4                   | Level 2  |  |
| Tides 3                               | 6 x 6        | 35                  | 2.4                   | Level 2  |  |
| Tides 4                               | 5 x 9        | 45                  | 2.4                   | Level 2  |  |
| Tides 5                               | 6 x 9        | 55                  | 2.4                   | Level 2  |  |

| Kar - and                             | •••••<br>•••••<br>Theatre | Classroom | Boardroom | U-Shape | Banquet | Reception | Open square |
|---------------------------------------|---------------------------|-----------|-----------|---------|---------|-----------|-------------|
| Mangroves Ballroom                    | 460                       | 315       | 65        | 100     | 320     | 550       | -           |
| Mangroves Ballroom<br>(A)+(B)         | 280                       | 190       | 40        | 65      | 200     | 335       | -           |
| Mangroves Ballroom<br>(A), (B) or (C) | 130                       | 95        | 35        | 45      | 80      | 155       | -           |
| Pre-Function Area                     | -                         | -         | -         | -       | -       | 260       | -           |
| Conference Lobby                      | -                         | -         | -         | -       | -       | 130       | -           |
| Majlis                                | -                         | -         | 20        | -       | -       | -         | -           |
| Tides 1                               | -                         | -         | 10        | -       | -       | -         | -           |
| Tides 2                               | -                         | -         | 10        | -       | -       | -         | -           |
| Tides 3                               | -                         | -         | -         | -       | -       | -         | 20          |
| Tides 4                               | -                         | -         | 20        | -       | -       | -         | -           |
| Tides 5                               | -                         | -         | 20        | -       | -       | -         | -           |